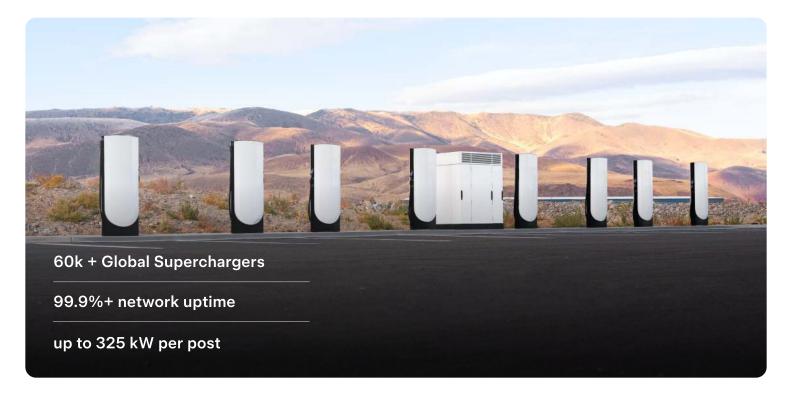

### **Ultra-Fast Chargers That Just Work**

Each Supercharger delivers up to 325 kWh of power, adding up to 200 miles of range in just 15 minutes.